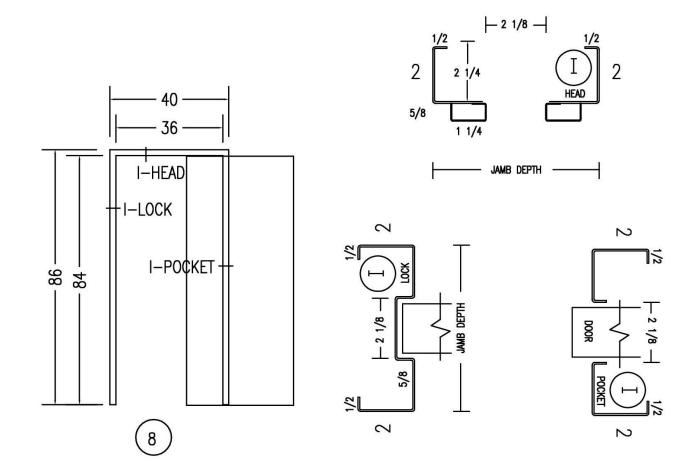

## **Pocket Frames**

Material Galvannealed A40

ASTM-A-653

Thickness 12, 14 and 16 Ga.

Construction Mitered and welded face and back alternatively welded face only

Appearance Square, true and free of defects, warp and buckle Hardware Optional prep to accept hardware as specified

Anchors Anchors to meet any wall construction

Strike Any specified location

Jamb Width 6" Standard

Guards Dust covers on all frames. Mortar guards on frames for masonry walls.

Spreaders Temporary spreader bars welded to the bottom of all three sided frames. To be removed